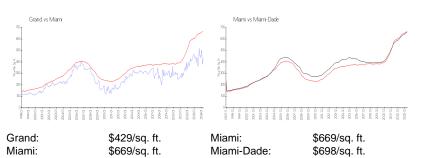

#### **Inventory for Sale**

| Grand      | 3% |
|------------|----|
| Miami      | 4% |
| Miami-Dade | 3% |

# Avg. Time to Close Over Last 12 Months

| Grand      | 99 days |
|------------|---------|
| Miami      | 84 days |
| Miami-Dade | 81 days |