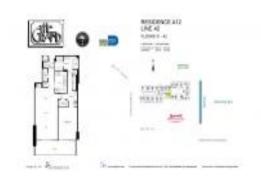

## **Unit Information**

| MLS Number:<br>Status:<br>Size:<br>Bedrooms:<br>Full Bathrooms:<br>Half Bathrooms:<br>Parking Spaces: | A11510779<br>Active<br>1,094 Sq ft.<br>1<br>1 |
|-------------------------------------------------------------------------------------------------------|-----------------------------------------------|
| View:                                                                                                 | Bay                                           |
| Rental Price:                                                                                         | \$4,000                                       |
| List PPSF:                                                                                            | \$4                                           |
| Valuated Price:                                                                                       | \$418,000                                     |
| Valuated PPSF:                                                                                        | \$382                                         |