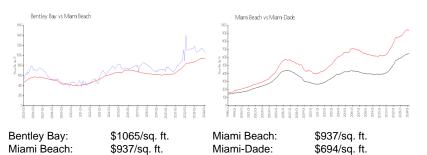

#### **Market Information**

| Bentley Bay | 6% |
|-------------|----|
| Miami Beach | 4% |
| Miami-Dade  | 3% |