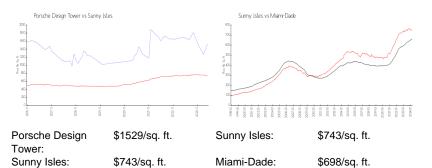

#### **Inventory for Sale**

| Porsche Design Tower | 27% |
|----------------------|-----|
| Sunny Isles          | 5%  |
| Miami-Dade           | 3%  |

201 135 units - 56 floors