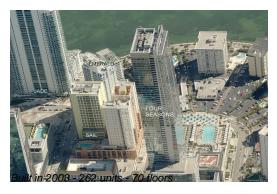

# Unit 42D - Four Seasons

42D - 1425 Brickell Av, Miami, FL, Miami-Dade 33131

Number of units: 263
Number of active listings for rent: 16
Number of active listings for sale: 12
Building inventory for sale: 4%
Number of sales over the last 12 months: 9
Number of sales over the last 6 months: 4
Number of sales over the last 3 months: 2