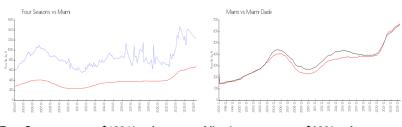

### **Market Information**

Four Seasons: \$1224/sq. ft. Miami: \$669/sq. ft. Miami: \$669/sq. ft. Miami-Dade: \$698/sq. ft.

#### **Inventory for Sale**

 Four Seasons
 5%

 Miami
 4%

 Miami-Dade
 3%

# Avg. Time to Close Over Last 12 Months

Four Seasons 232 days Miami 84 days Miami-Dade 81 days