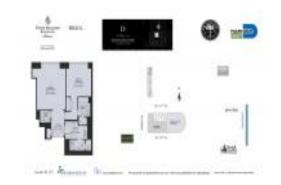

# Unit 42D - Four Seasons

42D - 1425 Brickell Av, Miami, FL, Miami-Dade 33131

#### **Unit Information**

 MLS Number:
 A11511081

 Status:
 Active

 Size:
 1,114 Sq ft.

Bedrooms: 1
Full Bathrooms: 1
Half Bathrooms: 1

Parking Spaces: 1 Space, Assigned Parking, Covered

Parking, Guest Parking, Valet Parking