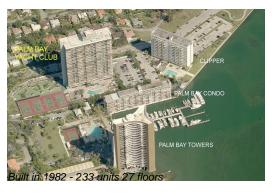

#### **Building Information**

Number of units: 233 Number of active listings for rent: 2 Number of active listings for sale: 10 Building inventory for sale: 4% Number of sales over the last 12 months: Number of sales over the last 6 months: Number of sales over the last 3 months:

### **Building Association Information**

Palm Bay Yacht CLUB Condominium Association (305) 757-3500 PBYCCmgr@Bellsouth.net

http://pbycc.com/Management-Contacts~140741~14667.htm