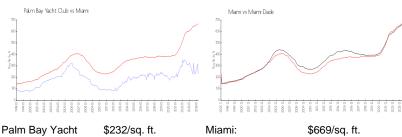

## **Market Information**

Club:

\$232/sq. ft.

Miami:

\$669/sq. ft.

Miami: \$669/sq. ft. Miami-Dade:

\$698/sq. ft.