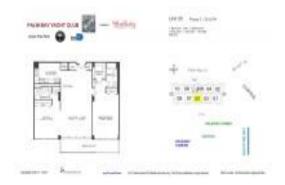

# Unit 905 - Palm Bay Yacht Club

905 - 780 NE 69 St, Miami, FL, Miami-Dade 33138

#### **Unit Information**

MLS Number: A11511085 Status: Active Size: 1,242 Sq ft.

Bedrooms: 2 Full Bathrooms: 2

Half Bathrooms: Parking Spaces:

Bay, Other View View:

Rental Price: \$3,350 List PPSF: \$3 Valuated Price: \$267,000 Valuated PPSF: \$215