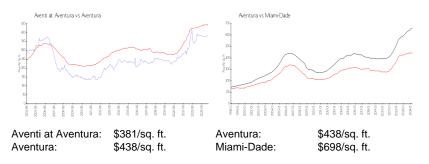

#### **Inventory for Sale**

| Aventi at Aventura | 4% |
|--------------------|----|
| Aventura           | 4% |
| Miami-Dade         | 3% |

| Aventi at Aventura | 31 days |
|--------------------|---------|
| Aventura           | 87 days |
| Miami-Dade         | 81 days |