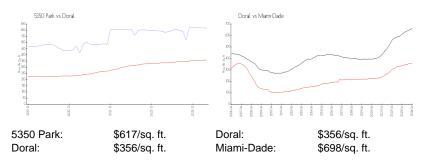

### **Inventory for Sale**

| 5350 Park  | 9% |
|------------|----|
| Doral      | 2% |
| Miami-Dade | 3% |

### Avg. Time to Close Over Last 12 Months

| 5350 Park  | 102 days |
|------------|----------|
| Doral      | 47 days  |
| Miami-Dade | 81 days  |