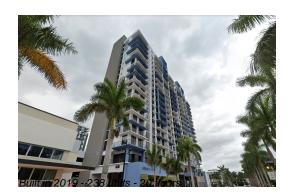

# **Recent Sales**

| Unit # | Size        | Closing Date | Sale Price | PPSF  |
|--------|-------------|--------------|------------|-------|
| 1410   | 423 sq ft   | May 2024     | \$365,000  | \$863 |
| 514    | 650 sq ft   | Apr 2024     | \$420,000  | \$646 |
| 816    | 430 sq ft   | Dec 2023     | \$350,000  | \$814 |
| 1812   | 651 sq ft   | Nov 2023     | \$430,000  | \$661 |
| 1605   | 1,032 sq ft | Oct 2023     | \$615,000  | \$596 |
| 1705   | 1,032 sq ft | Oct 2023     | \$570,000  | \$552 |

## **Market Information**



### **Inventory for Sale**

| 5350 Park  | 9% |
|------------|----|
| Doral      | 2% |
| Miami-Dade | 3% |

### Avg. Time to Close Over Last 12 Months

| 5350 Park  | 102 days |
|------------|----------|
| Doral      | 47 days  |
| Miami-Dade | 81 days  |