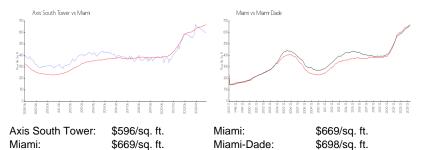

## **Inventory for Sale**

Axis South Tower 1%
Miami 4%
Miami-Dade 3%

# Avg. Time to Close Over Last 12 Months

Axis South Tower 76 days Miami 84 days Miami-Dade 81 days