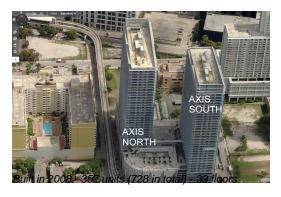

### **Building Information**

Number of units: 352
Number of active listings for rent: 21
Number of active listings for sale: 4
Building inventory for sale: 1%
Number of sales over the last 12 months: 12
Number of sales over the last 6 months: 3
Number of sales over the last 3 months: 1