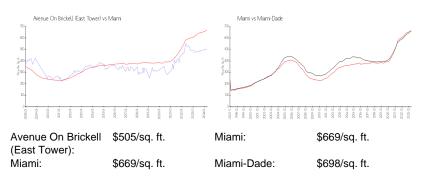

## **Market Information**

## **Inventory for Sale**

| Avenue On Brickell (East Tower) | 4% |
|---------------------------------|----|
| Miami                           | 4% |
| Miami-Dade                      | 3% |