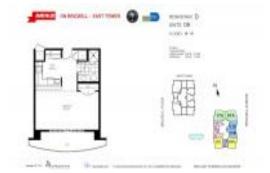

# Unit 1809 - Avenue On Brickell (East Tower)

1809 - 1060 Brickell Av, Miami, FL, Miami-Dade 33131

#### **Unit Information**

| MLS Number:     | A11511430                                |
|-----------------|------------------------------------------|
| Status:         | Active                                   |
| Size:           | 551 Sq ft.                               |
| Bedrooms:       |                                          |
| Full Bathrooms: | 1                                        |
| Half Bathrooms: |                                          |
| Parking Spaces: | 1 Space, Assigned Parking, Valet Parking |
| View:           |                                          |
| List Price:     | \$409,000                                |
| List PPSF:      | \$742                                    |
| Valuated Price: | \$316,000                                |
| Valuated PPSF:  | \$574                                    |
|                 |                                          |