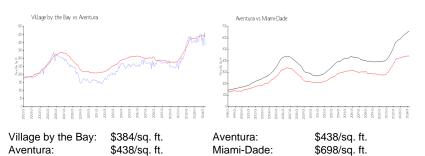

|
| Number of sales over the last 3 months:  | 2   |
|                                          |     |

# **Building Association Information**

Village by The Bay Condo Association (305) 935-4472

#### **Recent Sales**

| Unit # | Size        | Closing Date | Sale Price | PPSF  |
|--------|-------------|--------------|------------|-------|
| 8101   | 845 sq ft   | Mar 2024     | \$339,000  | \$401 |
| 14205  | 1,077 sq ft | Mar 2024     | \$540,000  | \$501 |
| 9106   | 1,024 sq ft | Jan 2024     | \$350,000  | \$342 |
| 12210  | 1,320 sq ft | Jan 2024     | \$607,000  | \$460 |
| 9103   | 1,077 sq ft | Dec 2023     | \$400,000  | \$371 |
| 13202  | 1,024 sq ft | Dec 2023     | \$400,000  | \$391 |
| 13109  | 1,320 sq ft | Dec 2023     | \$580,000  | \$439 |

#### **Market Information**



# **Inventory for Sale**

| Village by the Bay | 4% |
|--------------------|----|
| Aventura           | 4% |
| Miami-Dade         | 3% |

# Avg. Time to Close Over Last 12 Months

| Village by the Bay | 69 days |
|--------------------|---------|
| Aventura           | 87 days |
| Miami-Dade         | 81 days |