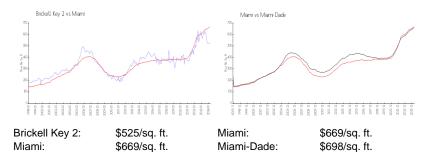

# **Market Information**

#### **Inventory for Sale**

| Brickell Key 2 | 7% |
|----------------|----|
| Miami          | 4% |
| Miami-Dade     | 3% |