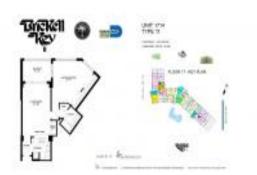

# Unit 1714 - Brickell Key 2

1714 - 540 Brickell Key Dr, Miami, FL, Miami-Dade 33131

## **Unit Information**

| MLS Number:     | A11511523                                  |
|-----------------|--------------------------------------------|
| Status:         | Active                                     |
| Size:           | 650 Sq ft.                                 |
| Bedrooms:       | 1                                          |
| Full Bathrooms: | 1                                          |
| Half Bathrooms: |                                            |
| Parking Spaces: | 1 Space, Assigned Parking, Covered Parking |
| View:           | -                                          |
| List Price:     | \$449,975                                  |
| List PPSF:      | \$692                                      |
| Valuated Price: | \$348,000                                  |
| Valuated PPSF:  | \$535                                      |
|                 |                                            |