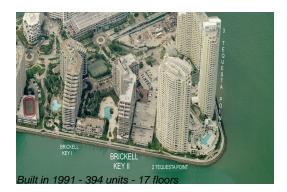

## **Building Information**

| Number of units:                         | 394 |  |
|------------------------------------------|-----|--|
| Number of active listings for rent:      |     |  |
| Number of active listings for sale:      | 29  |  |
| Building inventory for sale:             | 7%  |  |
| Number of sales over the last 12 months: | 6   |  |
| Number of sales over the last 6 months:  | 0   |  |
| Number of sales over the last 3 months:  | 0   |  |
|                                          |     |  |