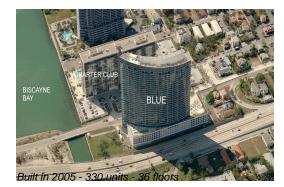

# Unit 1009 - Blue

1009 - 601 NE 36 St, Miami, FL, Miami-Dade 33137

#### **Building Information**

| Number of units:                         | 330 |
|------------------------------------------|-----|
| Number of active listings for rent:      | 8   |
| Number of active listings for sale:      | 17  |
| Building inventory for sale:             | 5%  |
| Number of sales over the last 12 months: | 20  |
| Number of sales over the last 6 months:  | 9   |
| Number of sales over the last 3 months:  | 2   |