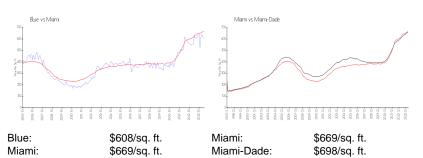

#### **Inventory for Sale**

| Blue       | 5% |
|------------|----|
| Miami      | 4% |
| Miami-Dade | 3% |

# Avg. Time to Close Over Last 12 Months

| Blue       | 83 days |
|------------|---------|
| Miami      | 84 days |
| Miami-Dade | 81 days |