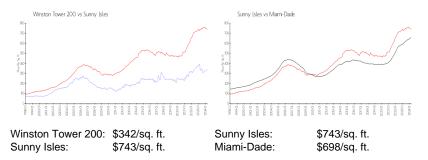

#### **Inventory for Sale**

| Winston Tower 200 | 3% |
|-------------------|----|
| Sunny Isles       | 5% |
| Miami-Dade        | 3% |

m in

ISTON

Avg. Time to Close Over Last 12 Months

Winston Tower 200 Sunny Isles Miami-Dade 35 days 113 days 81 days