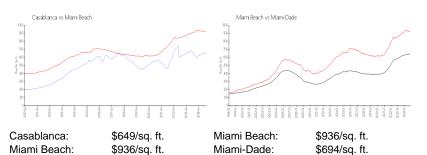

#### **Market Information**

#### **Inventory for Sale**

| Casablanca  | 7% |
|-------------|----|
| Miami Beach | 5% |
| Miami-Dade  | 4% |