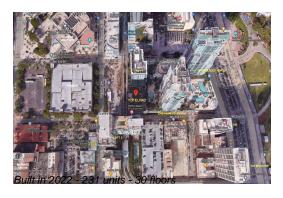

## **Building Information**

Number of units: 231
Number of active listings for rent: 0
Number of active listings for sale: 33
Building inventory for sale: 14%
Number of sales over the last 12 months: 18
Number of sales over the last 6 months: 8
Number of sales over the last 3 months: 4