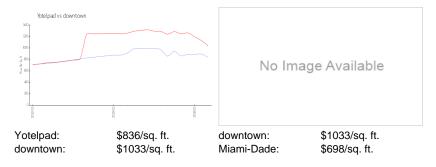

for rent: 0
Number of active listings for sale: 33
Building inventory for sale: 14%
Number of sales over the last 12 months: 18
Number of sales over the last 6 months: 8
Number of sales over the last 3 months: 4

### **Building Association Information**

YOTELPAD Miami Address: 227 NE 2nd St, Miami, FL 33132 Phone: +1 786-785-5700

#### **Recent Sales**

| Unit # | Size      | Closing Date | Sale Price | PPSF  |
|--------|-----------|--------------|------------|-------|
| 2700   | 597 sq ft | Mar 2024     | \$520,000  | \$871 |
| 1706   | 647 sq ft | Mar 2024     | \$580,000  | \$896 |
| 1510   | 446 sq ft | Feb 2024     | \$410,000  | \$919 |
| 1700   | 597 sq ft | Feb 2024     | \$500,000  | \$838 |
| 2003   | 521 sq ft | Jan 2024     | \$450,000  | \$864 |

#### **Market Information**



### **Inventory for Sale**

Yotelpad 14% downtown 9% Miami-Dade 3%





# Avg. Time to Close Over Last 12 Months

Yotelpad 102 days downtown 100 days Miami-Dade 81 days