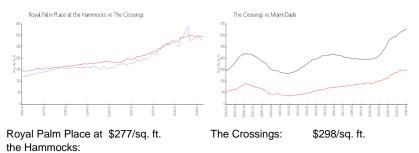

#### **Inventory for Sale**

The Crossings:

Royal Palm Place at the Hammocks

\$298/sq. ft.

Miami-Dade:

\$698/sq. ft.

The Crossings 1% Miami-Dade 3%