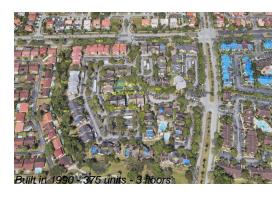

## **Building Information**

Number of units: 375
Number of active listings for rent: 0
Number of active listings for sale: 5
Building inventory for sale: 1%
Number of sales over the last 12 months: 16
Number of sales over the last 6 months: 10
Number of sales over the last 3 months: 4

## **Building Association Information**

Royal Palm Place Condominium Address: SW 157th Ave, Miami, FL 33196 (305) 386-7707