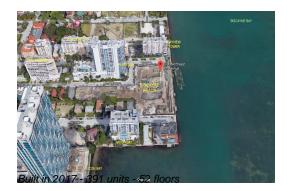

# Unit 3707 - Biscayne Beach

3707 - 2900 NE 7 Ave, Miami, FL, Miami-Dade 33137

#### **Building Information**

| Number of units:                         | 391 |
|------------------------------------------|-----|
| Number of active listings for rent:      |     |
| Number of active listings for sale:      |     |
| Building inventory for sale:             | 4%  |
| Number of sales over the last 12 months: | 18  |
| Number of sales over the last 6 months:  | 8   |
| Number of sales over the last 3 months:  | 5   |

# **Building Association Information**

Biscayne Beach Address: 2900 NE 7th Ave, Miami, FL 33137 Phone: +1 305-356-7443