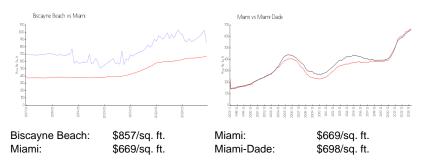

#### **Market Information**

#### **Inventory for Sale**

| Biscayne Beach | 5% |
|----------------|----|
| Miami          | 4% |
| Miami-Dade     | 3% |

Distance.

107545-07