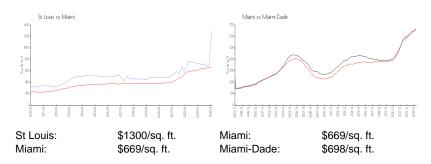

#### **Inventory for Sale**

 St Louis
 1%

 Miami
 4%

 Miami-Dade
 3%

### Avg. Time to Close Over Last 12 Months

St Louis 148 days Miami 84 days Miami-Dade 81 days