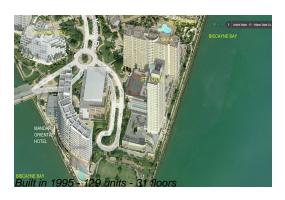

#### **Building Information**

Number of units: 129
Number of active listings for rent: 0
Number of active listings for sale: 1
Building inventory for sale: 0%
Number of sales over the last 12 months: 5
Number of sales over the last 6 months: 4
Number of sales over the last 3 months: 2