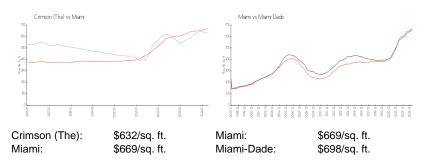

#### **Market Information**

| Crimson (The) | 3% |
|---------------|----|
| Miami         | 4% |
| Miami-Dade    | 3% |