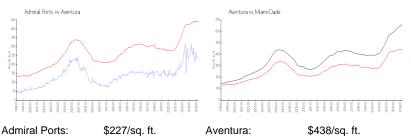

#### **Market Information**

Miami-Dade:

\$698/sq. ft.

| Autiliai Fuits. | φΖΖ1/5Ϋ.Π.    |
|-----------------|---------------|
| Aventura:       | \$438/sq. ft. |
|                 |               |

**Inventory for Sale** 