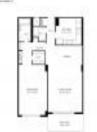

# Unit 1203W - Admiral Ports

1203W - 2851 NE 183 St, Aventura, FL, Miami-Dade 33160

#### **Unit Information**

MLS Number: A11512267 Status: Active Size: Bedrooms: 1 Full Bathrooms: 2 Half Bathrooms: Parking Spaces: View: List Price: List PPSF: Valuated Price: Valuated PPSF:

1,066 Sq ft.

1 Space, Assigned Parking, Guest Parking

\$289,000 \$271 \$236,000 \$221

The above valuated price is a baseline figure that does not take into account any specific renovation, upgrade, split, merge, or deterioration of the unit.