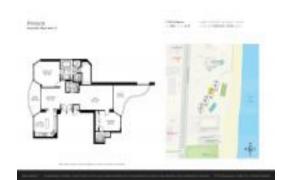

# Unit 406 - Pinnacle

406 - 17555 Collins Av, Sunny Isles, FL, Miami-Dade 33160

### **Unit Information**

 MLS Number:
 A11512352

 Status:
 Active

 Size:
 1,590 Sq ft.

Bedrooms: 2 Full Bathrooms: 2 Half Bathrooms: 1

Parking Spaces:

View:

 Rental Price:
 \$6,800

 List PPSF:
 \$4

 Valuated Price:
 \$1,263,000

 Valuated PPSF:
 \$794

The above valuated price is a baseline figure that does not take into account any specific renovation, upgrade, split, merge, or deterioration of the unit.