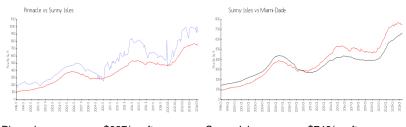

## **Market Information**

Pinnacle: \$927/sq. ft. Sunny Isles: \$748/sq. ft. Sunny Isles: \$748/sq. ft. Miami-Dade: \$705/sq. ft.

## **Inventory for Sale**

Pinnacle 3% Sunny Isles 5% Miami-Dade 3%

## Avg. Time to Close Over Last 12 Months

Pinnacle 91 days
Sunny Isles 113 days
Miami-Dade 81 days