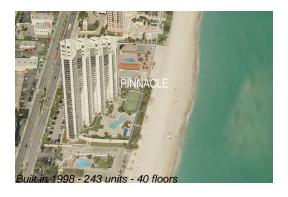

### **Building Information**

Number of units: 243
Number of active listings for rent: 19
Number of active listings for sale: 8
Building inventory for sale: 3%
Number of sales over the last 12 months: 8
Number of sales over the last 6 months: 4
Number of sales over the last 3 months: 2

## **Building Association Information**

The Pinnacle Condominium Association Inc (305) 935-7155 & (305) 932-7001