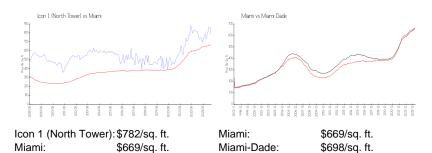

#### **Inventory for Sale**

 Icon 1 (North Tower)
 5%

 Miami
 4%

 Miami-Dade
 3%