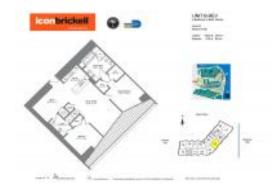

# Unit 2705 - Icon 1 (North Tower)

2705 - 465 Brickell Av, Miami, FL, Miami-Dade 33131

#### **Unit Information**

 MLS Number:
 A11512655

 Status:
 Active

 Size:
 1,313 Sq ft.

 Bedrooms:
 2

Bedrooms: 2
Full Bathrooms: 2
Half Bathrooms:

 Parking Spaces:
 1 Space

 View:
 Bay