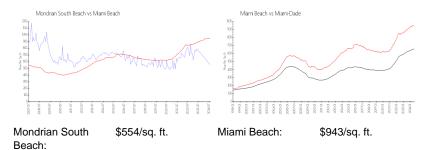

#### **Market Information**

\$696/sq. ft.

| Miami Beach: | \$943/sq. ft. | Miami-Dade: |
|--------------|---------------|-------------|
|              | φο .o, σqu    |             |