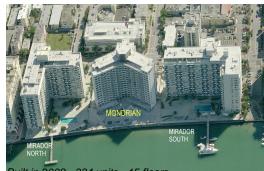

2 sq ft | Jul 2024     | \$310,000  | \$618 |
| 415    | 485 sq ft | Jun 2024     | \$290,000  | \$598 |
| 1102   | 809 sq ft | Apr 2024     | \$515,000  | \$637 |
| 509    | 676 sq ft | Nov 2023     | \$360,000  | \$533 |

#### **Market Information**



\$696/sq. ft.

| Miami Beach: | \$943/sq. ft. | Miami-Dade: |
|--------------|---------------|-------------|
|              | φο .o, σqu    |             |

#### **Inventory for Sale**

| Mondrian South Beach | 9% |
|----------------------|----|
| Miami Beach          | 4% |
| Miami-Dade           | 4% |

### Avg. Time to Close Over Last 12 Months

| Mondrian South Beach | 138 days |
|----------------------|----------|
| Miami Beach          | 100 days |
| Miami-Dade           | 85 days  |

Industry toory man-

#### The second second







Built in 2008 - 334 units - 15 floors