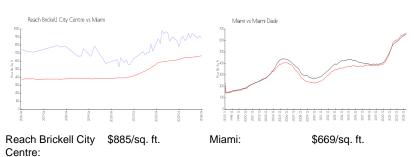

#### **Market Information**

Miami-Dade:

\$694/sq. ft.

Inventory for Sale

Miami:

Reach Brickell City Centre 7% Miami 4% Miami-Dade 3%

## Avg. Time to Close Over Last 12 Months

\$669/sq. ft.

Reach Brickell City Centre 111 days Miami 84 days Miami-Dade 81 days