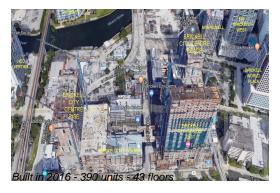

### **Building Information**

Number of units: 390
Number of active listings for rent: 0
Number of active listings for sale: 28
Building inventory for sale: 7%
Number of sales over the last 12 months: 20
Number of sales over the last 6 months: 9
Number of sales over the last 3 months: 5

### **Building Association Information**

Reach Brickell City Centre Address: 68 SE 6th St, Miami, FL 33131,

Phone: +1 305-363-2708

http://www.brickellcitycentre.com/residences/reach