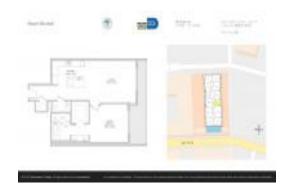

# Unit 2305 - Reach Brickell City Centre

2305 - 68 SE 6 St, Miami, FL, Miami-Dade 33131

#### **Unit Information**

MLS Number: A11512722
Status: Pending
Size: 879 Sq ft.

Bedrooms: 1
Full Bathrooms: 1
Half Bathrooms: 1

Parking Spaces: 1 Space, Assigned Parking, Covered

Parking, Valet Parking

View: Bay,Intracoastal View