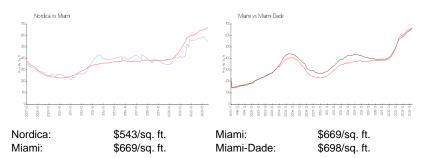

# **Market Information**

#### **Inventory for Sale**

| Nordica    | 6% |
|------------|----|
| Miami      | 4% |
| Miami-Dade | 3% |

## Avg. Time to Close Over Last 12 Months

| Nordica    | 96 days |
|------------|---------|
| Miami      | 84 days |
| Miami-Dade | 81 days |