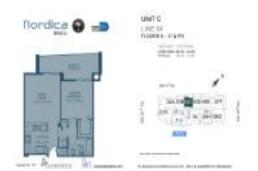

# Unit 1504 - Nordica

1504 - 2525 SW 3 Av, Miami, FL, Miami-Dade 33129

### **Unit Information**

| MLS Number:<br>Status: | A11512812<br>Active      |
|------------------------|--------------------------|
| Size:                  | 693 Sq ft.               |
| Bedrooms:              | 1                        |
| Full Bathrooms:        | 1                        |
| Half Bathrooms:        |                          |
| Parking Spaces:        | 1 Space, Covered Parking |
| View:                  |                          |
| List Price:            | \$399,000                |
| List PPSF:             | \$576                    |
| Valuated Price:        | \$367,000                |
| Valuated PPSF:         | \$530                    |