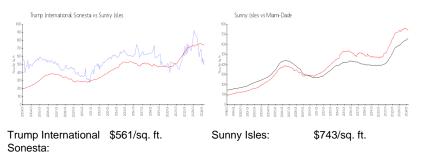

## **Market Information**

\$698/sq. ft.

Sunny Isles: \$743/sq. ft. Miami-Dade: