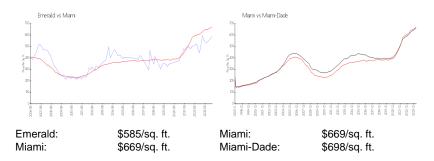

### **Market Information**

### **Inventory for Sale**

 Emerald
 4%

 Miami
 4%

 Miami-Dade
 3%

### Avg. Time to Close Over Last 12 Months

Emerald 65 days Miami 84 days Miami-Dade 81 days