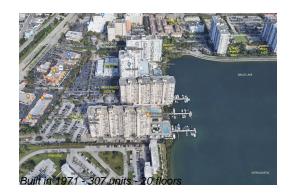

# Unit 18051 Biscayne Blvd # 903 - del Prado North

18051 Biscayne Blvd # 903 - 18051 Biscayne Blvd, Aventura, FL, Miami-Dade 33160

## **Building Information**

| Number of units: 30                         | 7 |
|---------------------------------------------|---|
| Number of active listings for rent: 0       |   |
| Number of active listings for sale: 21      |   |
| Building inventory for sale: 6%             | b |
| Number of sales over the last 12 months: 28 |   |
| Number of sales over the last 6 months: 7   |   |
| Number of sales over the last 3 months: 3   |   |