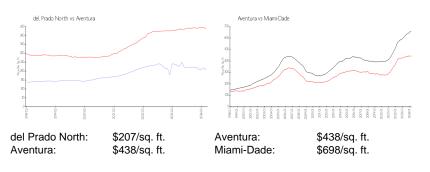

## **Market Information**

Pica Ne Polement -

# Inventory for Sale

| del Prado North | 7% |
|-----------------|----|
| Aventura        | 4% |
| Miami-Dade      | 3% |

# Avg. Time to Close Over Last 12 Months

| del Prado North | 113 days |
|-----------------|----------|
| Aventura        | 87 days  |
| Miami-Dade      | 81 days  |