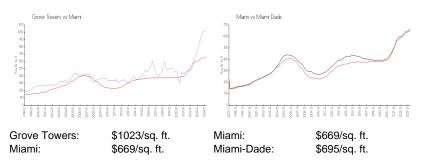

# **Market Information**

## **Inventory for Sale**

| Grove Towers | 5% |
|--------------|----|
| Miami        | 4% |
| Miami-Dade   | 3% |