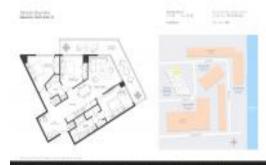

# Unit 3301 - Paraiso Bayviews

3301 - 501 NE 31 St, Miami, FL, Miami-Dade 33137

# **Unit Information**

| MLS Number:<br>Status:<br>Size:<br>Bedrooms:<br>Full Bathrooms:<br>Half Bathrooms: | A11513286<br>Active<br>1,110 Sq ft.<br>3<br>2 |
|------------------------------------------------------------------------------------|-----------------------------------------------|
| Parking Spaces:<br>View:                                                           | 1 Space                                       |
| List Price:<br>List PPSF:<br>Valuated Price:<br>Valuated PPSF:                     | \$1,050,000<br>\$946<br>\$813,000<br>\$732    |