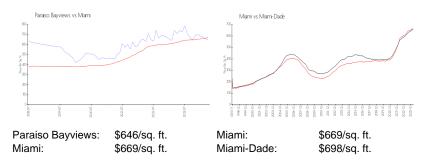

### **Market Information**

| Paraiso Bayviews | 9% |
|------------------|----|
| Miami            | 4% |
| Miami-Dade       | 3% |