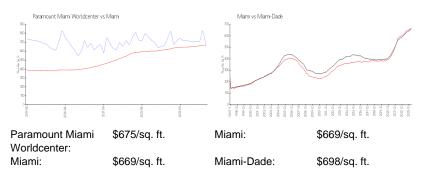

## **Inventory for Sale**

| Paramount Miami Worldcenter | 13% |
|-----------------------------|-----|
| Miami                       | 4%  |
| Miami-Dade                  | 3%  |