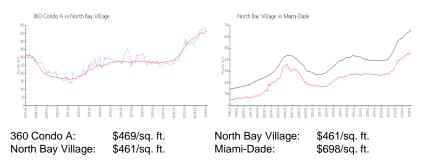

#### Inventory for Sale

| 360 Condo A       | 3% |
|-------------------|----|
| North Bay Village | 3% |
| Miami-Dade        | 3% |

15 floors

360 Condo A North Bay Village Miami-Dade 109 days 89 days 81 days