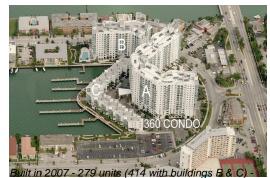

#### **Building Information**

| Number of units:                         | 279 |
|------------------------------------------|-----|
| Number of active listings for rent:      | 11  |
| Number of active listings for sale:      | 8   |
| Building inventory for sale:             | 2%  |
| Number of sales over the last 12 months: | 13  |
| Number of sales over the last 6 months:  | 3   |
| Number of sales over the last 3 months:  | 1   |