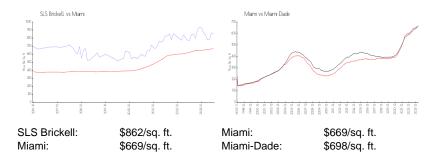

#### **Market Information**

## **Inventory for Sale**

| SLS Brickell | 8% |
|--------------|----|
| Miami        | 4% |
| Miami-Dade   | 3% |