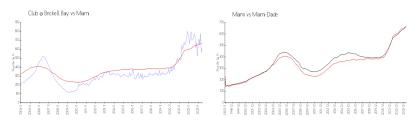

### **Market Information**

 Club @ Brickell Bay: \$613/sq. ft.
 Miami: \$669/sq. ft.
 \$669/sq. ft.

 Miami: \$669/sq. ft.
 Miami-Dade: \$698/sq. ft.