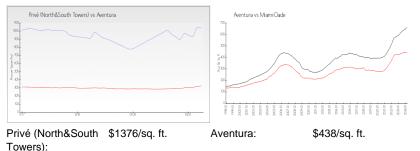

#### **Market Information**

\$698/sq. ft.

| Aventura: | \$438/sq. ft. | Miami-Dade: |
|-----------|---------------|-------------|
| Aventala. | φ+50/3q. π.   | Marin Dauc. |