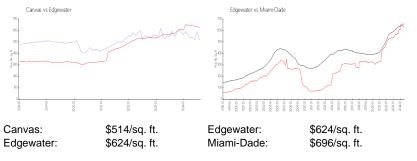

#### **Inventory for Sale**

| Canvas     | 6% |
|------------|----|
| Edgewater  | 5% |
| Miami-Dade | 4% |

## Avg. Time to Close Over Last 12 Months

| Canvas     | 122 days |
|------------|----------|
| Edgewater  | 96 days  |
| Miami-Dade | 85 days  |

Illine and a