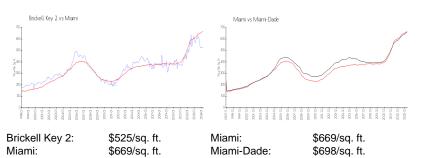

#### **Market Information**

| Brickell Key 2 | 7% |
|----------------|----|
| Miami          | 4% |
| Miami-Dade     | 3% |