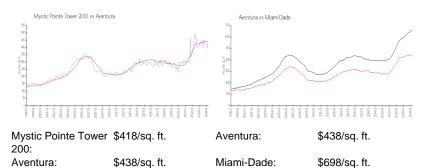

# Avg. Time to Close Over Last 12 Months

| Mystic Pointe Tower 200 | 63 days |
|-------------------------|---------|
| Aventura                | 87 days |
| Miami-Dade              | 81 days |