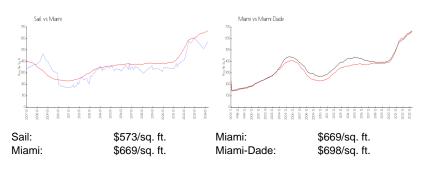

#### **Inventory for Sale**

| Sail       | 5% |
|------------|----|
| Miami      | 4% |
| Miami-Dade | 3% |