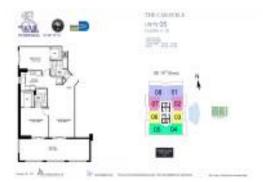

# Unit 2405 - Sail

2405 - 170 14 St, Miami, FL, Miami-Dade 33131

#### **Unit Information**

MLS Number: Status: Size: Bedrooms: Full Bathrooms: Half Bathrooms: Parking Spaces:

View: List Price: List PPSF: Valuated Price: Valuated PPSF: 2 2 1 Space A

A11513480

942 Sq ft.