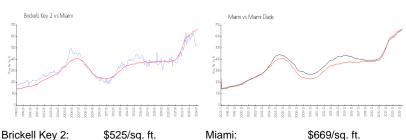

tus: Active
Size: 700 Sq ft.

Bedrooms: 1
Full Bathrooms: 1
Half Bathrooms: 1

Parking Spaces: 1 Space, Assigned Parking, Covered

Parking

View:

 Rental Price:
 \$2,850

 List PPSF:
 \$4

 Valuated Price:
 \$371,000

 Valuated PPSF:
 \$530

The above valuated price is a baseline figure that does not take into account any specific renovation, upgrade, split, merge, or deterioration of the unit.

## **Building Information**

Number of units: 394
Number of active listings for rent: 15
Number of active listings for sale: 29
Building inventory for sale: 7%
Number of sales over the last 12 months: 6
Number of sales over the last 6 months: 1
Number of sales over the last 3 months: 0

## **Building Association Information**

Brickell Key two Condominium 305.381.7777

### **Market Information**



Miami: \$669/sq. ft. Miami-Dade: \$698/sq. ft.

## **Inventory for Sale**

 Brickell Key 2
 7%

 Miami
 4%

 Miami-Dade
 3%

#### Avg. Time to Close Over Last 12 Months

Brickell Key 2 51 days Miami 84 days Miami-Dade 81 days