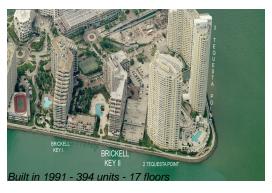

## **Building Information**

Number of units: 394
Number of active listings for rent: 15
Number of active listings for sale: 29
Building inventory for sale: 7%
Number of sales over the last 12 months: 6
Number of sales over the last 6 months: 1
Number of sales over the last 3 months: 0