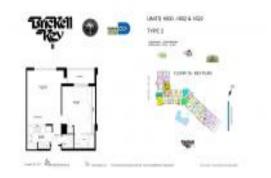

# Unit 1600 - Brickell Key 2

1600 - 540 Brickell Key Dr, Miami, FL, Miami-Dade 33131

#### **Unit Information**

MLS Number: A11513523
Status: Active
Size: 700 Sq ft.

Bedrooms: 1
Full Bathrooms: 1
Half Bathrooms: 1

Parking Spaces: 1 Space, Assigned Parking, Covered

Parking

View:

 Rental Price:
 \$2,850