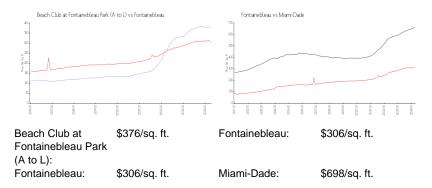

#### **Market Information**

### Inventory for Sale

| Beach Club at Fontainebleau Park (A to L) | 1% |
|-------------------------------------------|----|
| Fontainebleau                             | 1% |
| Miami-Dade                                | 3% |

## Avg. Time to Close Over Last 12 Months

| Beach Club at Fontainebleau Park (A to L) | 37 days |
|-------------------------------------------|---------|
| Fontainebleau                             | 33 days |
| Miami-Dade                                | 81 days |