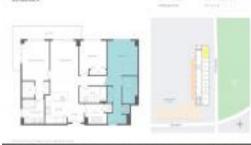

# Unit 313 - 5350 Park

313 - 5350 NW 84 Ave, Doral, FL, Miami-Dade 33166

## **Unit Information**

| MLS Number:<br>Status: | A11513600<br>Active               |
|------------------------|-----------------------------------|
| Size:                  | 1,379 Sq ft.                      |
| Bedrooms:              | 3                                 |
| Full Bathrooms:        | 3                                 |
| Half Bathrooms:        |                                   |
| Parking Spaces:        | 2 Or More Spaces, Covered Parking |
| View:                  |                                   |
| List Price:            | \$750,000                         |
| List PPSF:             | \$544                             |
| Valuated Price:        | \$780,000                         |
| Valuated PPSF:         | \$566                             |