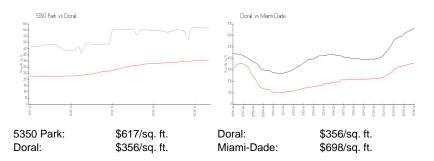

### **Market Information**

# **Inventory for Sale**

| 5350 Park  | 9% |
|------------|----|
| Doral      | 2% |
| Miami-Dade | 3% |

# Avg. Time to Close Over Last 12 Months

| 5350 Park  | 102 days |
|------------|----------|
| Doral      | 47 days  |
| Miami-Dade | 81 days  |

DAILY.