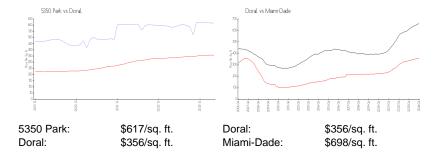

View:

 List Price:
 \$798,000

 List PPSF:
 \$579

 Valuated Price:
 \$829,000

 Valuated PPSF:
 \$600

The above valuated price is a baseline figure that does not take into account any specific renovation, upgrade, split, merge, or deterioration of the unit.