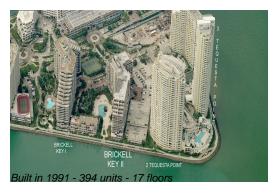

### **Building Information**

Number of units: 394
Number of active listings for rent: 15
Number of active listings for sale: 29
Building inventory for sale: 7%
Number of sales over the last 12 months: 6
Number of sales over the last 6 months: 0
Number of sales over the last 3 months: 0