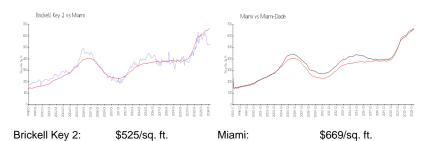

#### **Market Information**

Miami-Dade:

\$698/sq. ft.

## Avg. Time to Close Over Last 12 Months

\$669/sq. ft.

Brickell Key 2 51 days Miami 84 days Miami-Dade 81 days