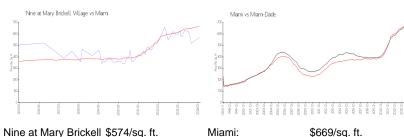

#### **Market Information**

Nine at Mary Brickell \$574/sq. ft. Miami:

Village:

Miami: \$669/sq. ft. Miami-Dade: \$698/sq. ft.