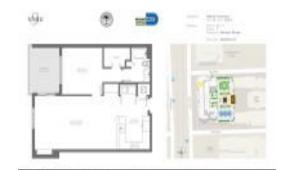

# Unit 2413 - Nine at Mary Brickell Village

2413 - 999 SW 1 Ave, Miami, FL, Miami-Dade 33130

#### **Unit Information**

MLS Number: A11513826 Status: Active Size: 945 Sq ft. Bedrooms:

Full Bathrooms:

Half Bathrooms:

1 Space, Valet Parking Parking Spaces:

View:

Rental Price: \$3,600 List PPSF: \$4 Valuated Price: \$502,000 Valuated PPSF: \$531