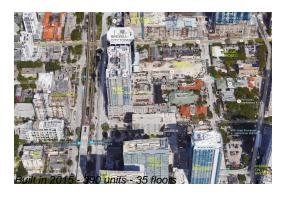

# Unit 2413 - Nine at Mary Brickell Village

2413 - 999 SW 1 Ave, Miami, FL, Miami-Dade 33130

## **Building Information**

Number of units: 390 Number of active listings for rent: Number of active listings for sale: 21 Building inventory for sale: 5% Number of sales over the last 12 months: Number of sales over the last 6 months: Number of sales over the last 3 months: