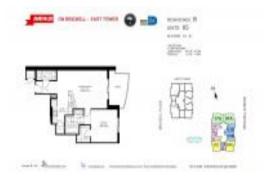

# Unit 2305 - Avenue On Brickell (East Tower)

2305 - 1060 Brickell Av, Miami, FL, Miami-Dade 33131

#### **Unit Information**

| MLS Number:<br>Status:<br>Size:<br>Bedrooms:<br>Full Bathrooms:<br>Half Bathrooms: | A11513849<br>Active<br>963 Sq ft.<br>1<br>1 |
|------------------------------------------------------------------------------------|---------------------------------------------|
| Parking Spaces:<br>View:                                                           | 1 Space, Assigned Parking, Valet Parking    |
| Rental Price:<br>List PPSF:<br>Valuated Price:<br>Valuated PPSF:                   | \$3,100<br>\$3<br>\$514,000<br>\$534        |