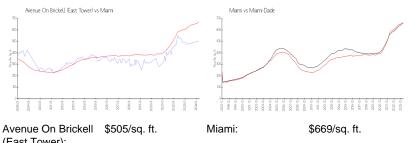

#### **Market Information**

| (East Tower): |               |             |               |
|---------------|---------------|-------------|---------------|
| Miami:        | \$669/sq. ft. | Miami-Dade: | \$698/sq. ft. |