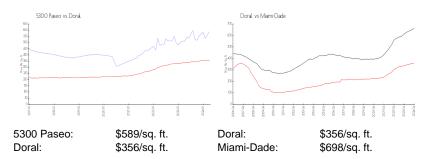

## **Inventory for Sale**

| 5300 Paseo | 7% |
|------------|----|
| Doral      | 2% |
| Miami-Dade | 3% |

#### Avg. Time to Close Over Last 12 Months

| 5300 Paseo | 49 days |
|------------|---------|
| Doral      | 47 days |
| Miami-Dade | 81 days |