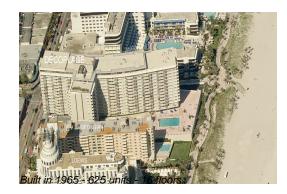

# Unit 833 - Decoplage

833 - 100 Lincoln Rd, Miami Beach, FL, Miami-Dade 33139

#### **Building Information**

| Number of units:                         | 625 |
|------------------------------------------|-----|
| Number of active listings for rent:      | 129 |
| Number of active listings for sale:      | 47  |
| Building inventory for sale:             | 7%  |
| Number of sales over the last 12 months: | 22  |
| Number of sales over the last 6 months:  | 6   |
| Number of sales over the last 3 months:  | 3   |