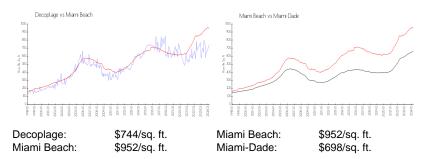

#### **Market Information**

Decoplage

| Miami Beach | 4% |
|-------------|----|
| Miami-Dade  | 3% |

# Avg. Time to Close Over Last 12 Months

| Decoplage   | 135 days |
|-------------|----------|
| Miami Beach | 98 days  |
| Miami-Dade  | 81 days  |