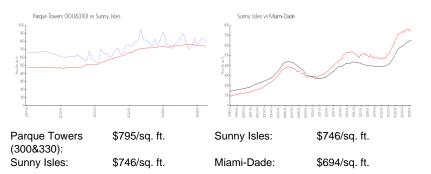

#### **Inventory for Sale**

| Parque Towers (300&330) | 8% |
|-------------------------|----|
| Sunny Isles             | 5% |
| Miami-Dade              | 3% |