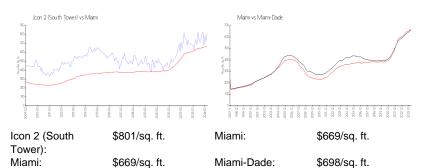

onths: 35
Number of sales over the last 6 months: 16
Number of sales over the last 3 months: 7



Icon Condominium Association Inc 305 371 1411 & 786.220.6880

http://www.iconbrickell.com/

### **Recent Sales**

| Unit # | Size        | Closing Date | Sale Price  | PPSF  |
|--------|-------------|--------------|-------------|-------|
| 1701   | 1,870 sq ft | Apr 2024     | \$1,700,000 | \$909 |
| 603    | 1,518 sq ft | Apr 2024     | \$850,000   | \$560 |
| 3611   | 1,255 sq ft | Mar 2024     | \$865,000   | \$689 |
| 5102   | 1,654 sq ft | Mar 2024     | \$1,200,000 | \$726 |
| 3601   | 1,870 sq ft | Mar 2024     | \$1,845,000 | \$987 |
| 1407   | 984 sq ft   | Mar 2024     | \$650,000   | \$661 |
|        |             |              |             |       |

#### **Market Information**



6%

### **Inventory for Sale**

Icon 2 (South Tower)





Miami 4% Miami-Dade 3%

# Avg. Time to Close Over Last 12 Months

Icon 2 (South Tower)104 daysMiami84 daysMiami-Dade81 days