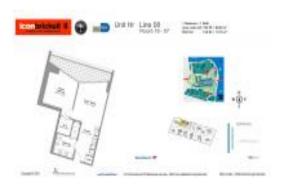

# Unit 3208 - Icon 2 (South Tower)

3208 - 495 Brickell Av, Miami, FL, Miami-Dade 33131

#### **Unit Information**

 MLS Number:
 A11514363

 Status:
 Active

 Size:
 732 Sq ft.

 Bedrooms:
 1

Full Bathrooms: Half Bathrooms:

Parking Spaces: 1 Space, Covered Parking, Electric Vehicle

Charging Station, Valet Parking